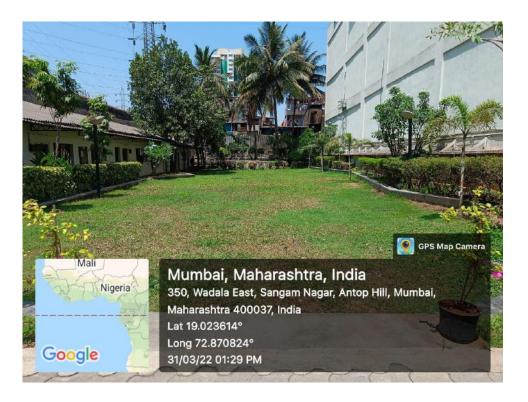

## e) Green landscaping with trees and plants:

Green landscaping at VSIT includes eco-landscaping which is designed and maintained in such a manner that it saves time, money, and energy. It contributes to reducing air, soil, and water pollution; and making healthy recreation spaces.

The VSIT campus has a well-designed landscape which includes approximately 300 trees, shrubs, and plants. It is maintained by recycled water produced by the Institute's STP.

All the plants and trees have QR code, once scanned we will get to know the details of plants.