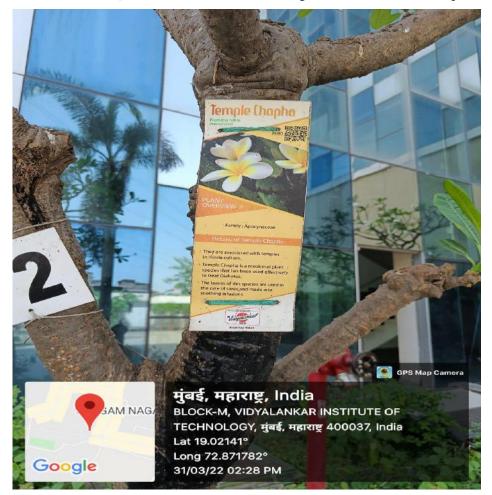

The VSIT campus has a well-designed landscape which includes approximately 300 trees, shrubs, and plants. It is maintained by recycled water produced by the Institute's STP.

All the plants and trees have QR code, once scanned we will get to know the details of plants.