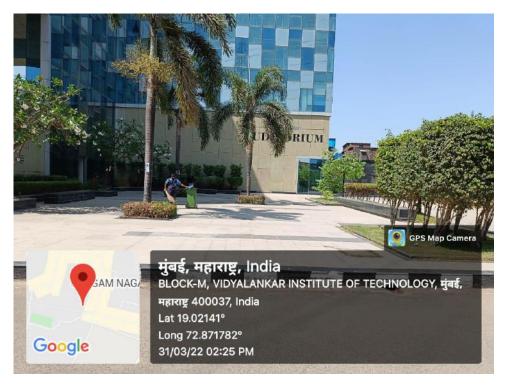

## e) Green landscaping with trees and plants:

Green landscaping at VSIT includes eco-landscaping which is designed and maintained in such a manner that it saves time, money, and energy. It contributes to reducing air, soil, and water pollution; and making healthy recreation spaces.

The VSIT campus has a well-designed landscape which includes approximately 300 trees, shrubs, and plants. It is maintained by recycled water produced by the Institute's STP.

All the plants and trees have QR code, once scanned we will get to know the details of plants.