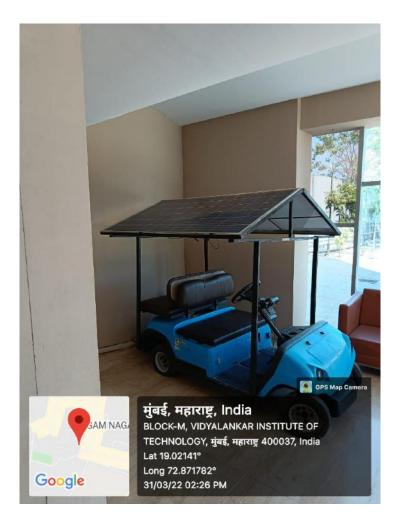

### b) Use of bicycles/ Battery-powered vehicles

As a green initiative, we encourage our students to use Bicycle to have an eco-friendly environment