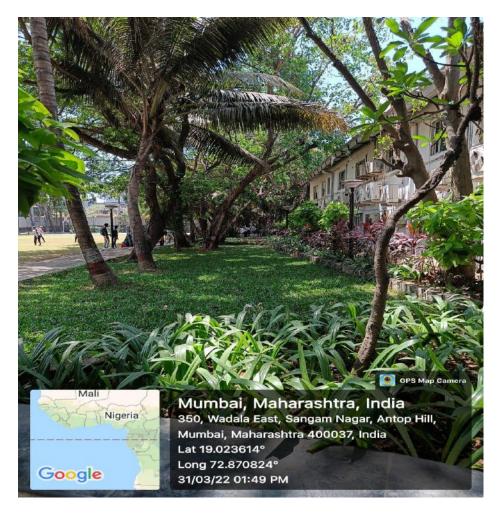

## e) Green landscaping with trees and plants:

Green landscaping at VSIT includes eco-landscaping which is designed and maintained in such a manner that it saves time, money, and energy. It contributes to reducing air, soil, and water pollution; and making healthy recreation spaces.

The VSIT campus has a well-designed landscape which includes approximately 300 trees, shrubs, and plants. It is maintained by recycled water produced by the Institute's STP.

All the plants and trees have QR code, once scanned we will get to know the details of plants.